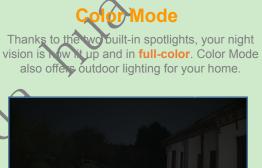

## Smart Color Night Vision

Four smart night vision modes provide clear full color or black-and-white pictures even in complete darknes

**Smart Mode** 

If you switch to the Smart Mode, you can **enjoy black and** white night vision. The spotlights automatically turn on upon detection of suspicious motion, which shows you vivid full-color image when something happens.