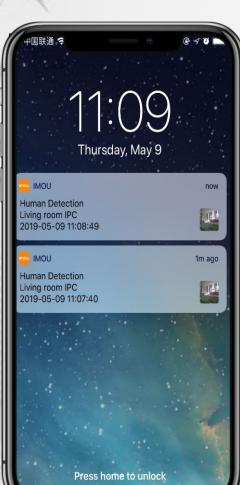

### **Human Detection**

Powerful image processing technology quickly finds human targets in images and immediately sends a notification to your smartphone, allowing you to monitor what matters without receiving annoying false alerts