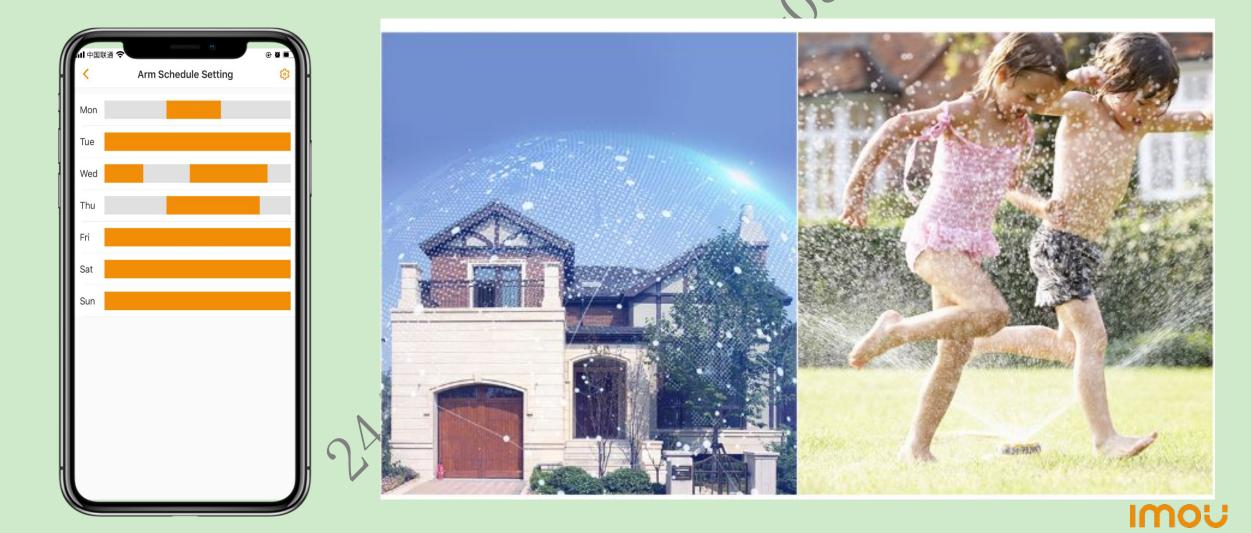

### **Arm Schedule**

Supports arm schedule setting, you can choose anytime you want arm or not.

### **Detection Region**

Tap and select grid to set motion detection area. No alarm will be triggered when motion is detected in the non-motion detection area.