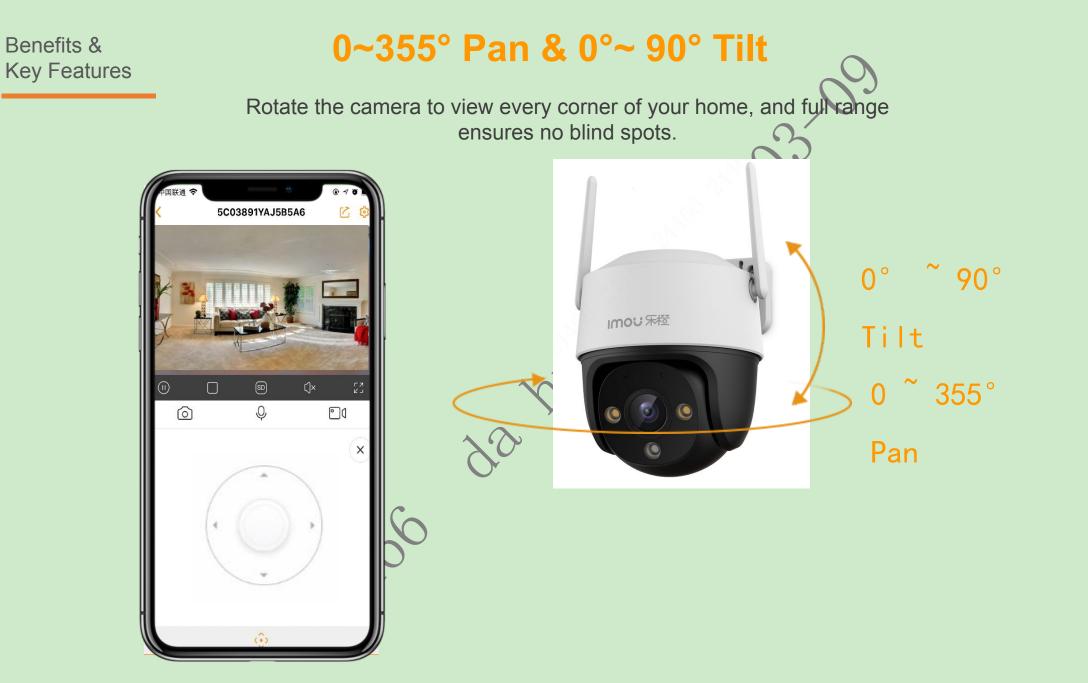

# Cruiser SE /Cruiser SE 4MP

Cruiser SE+ delivers 1080P/4MP live monitoring with a choice of 3.6 mm / 6 mm lens option, With 4MP QHD live monitoring and 0~355° pan & 0~90° tilt features, Cruiser SE+ ensures every corner of your nome completely covered. It supports four night vision modes for clear-as day darity even in pitch dark. With IP66 certified, the camera can be used outdoors under different weather conditions. With built-in spotlight and 110dB Siren , Cruiser SE actively keeps unwelcome visitors away from what you care about.