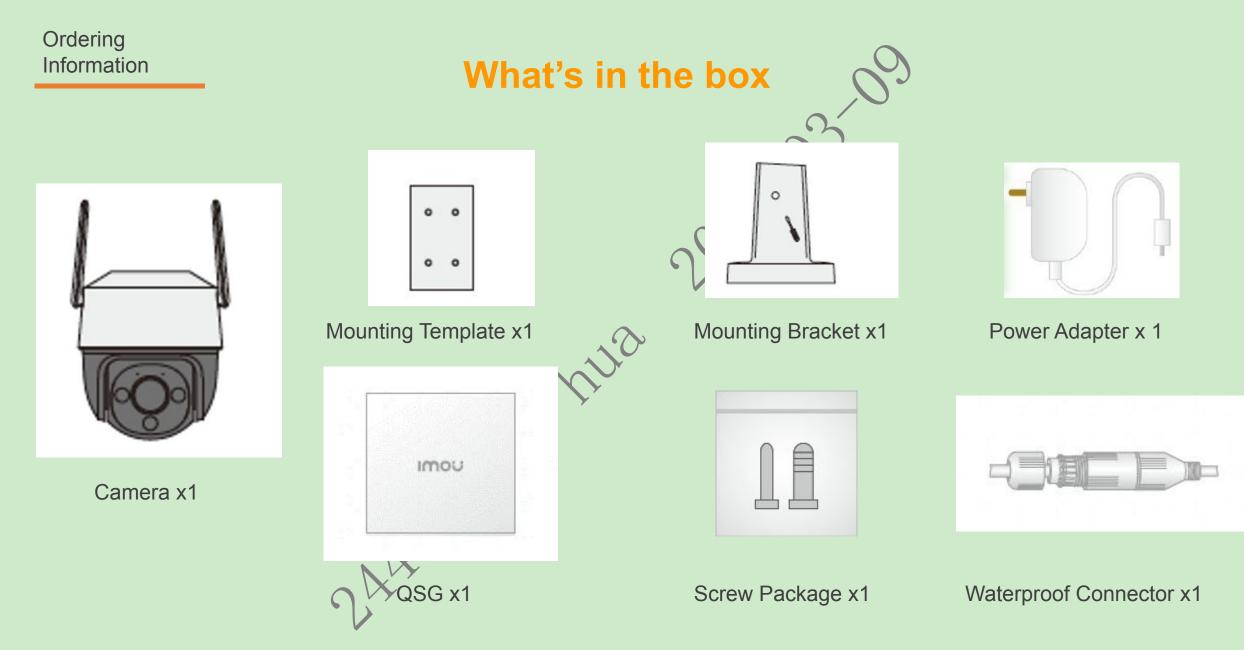

otlight and Siren

Siren When the camera detects intrusion, with built-in spotlight and 110dB siren, Cruiser SEactively keeps unwelcome visitors away from what you care before you notice them

Spotlig

110dB Siren



Imou乐检

## **Excellent Wi-Fi Performance**

2.4GHz Wi-Fi with external antenna ensures stable video streaming even at long ranges



Imou

\*2 external Wi-Fi antenna for better Wi-Fi performance.



### Weatherproof

Cruiser SE+ is IP66 certified for use in extreme outdoor conditions.

IMOU乐检

٥

IMOU



Cruiser SE+

3.6mm: discover the target at 55.2m, field of view is 86°. 6mm: discover the target at 83m, field of view is 51° \* The distance is for reference only, please choose the right lens according to real scenario.













Warehouse

24466

Store

Villa





Imou



Imou



Imou

## THANK U

Enjoy Smart Life