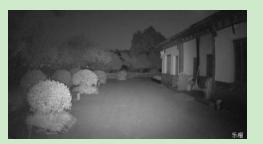

## Smart Color Night Vision

Four smart night vision modes provide clear full color or black-and-white pictures even in complete darknes

**Smart Mode** 

If you switch to the Smart Mode, you can **enjoy black and** white night vision. The spotlights automatically turn on upon detection of suspicious motion, which shows you vivid full-color image when something happens.