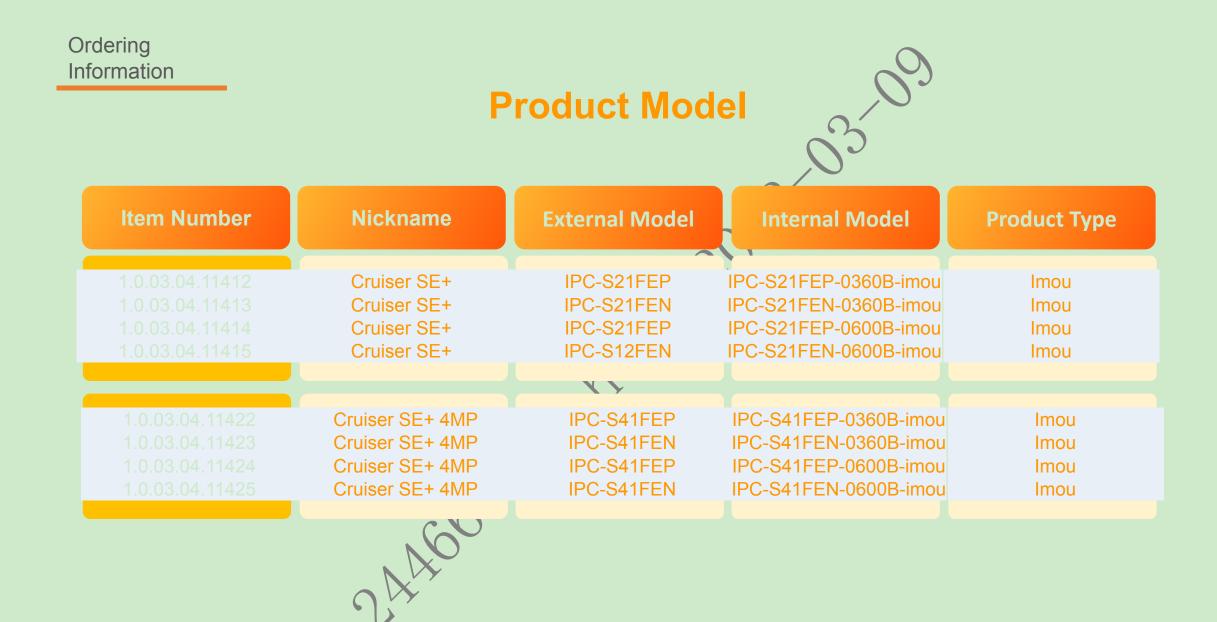

and Siren

Siren When the camera detects intrusion, with built-in spotlight and 110dB siren, Cruiser SEactively keeps unwelcome visitors away from what you care before you notice them

Spotlig

110dB Siren



Imou乐检

## **Excellent Wi-Fi Performance**

2.4GHz Wi-Fi with external antenna ensures stable video streaming even at long ranges



Imou

\*2 external Wi-Fi antenna for better Wi-Fi performance.



### Weatherproof

Cruiser SE+ is IP66 certified for use in extreme outdoor conditions.

IMOU乐检

٥

IMOU



Cruiser SE+

3.6mm: discover the target at 55.2m, field of view is 86°. 6mm: discover the target at 83m, field of view is 51° \* The distance is for reference only, please choose the right lens according to real scenario.













Warehouse

24466

Store

Villa





Imou



Imou



Imou

## THANK U

Enjoy Smart Life