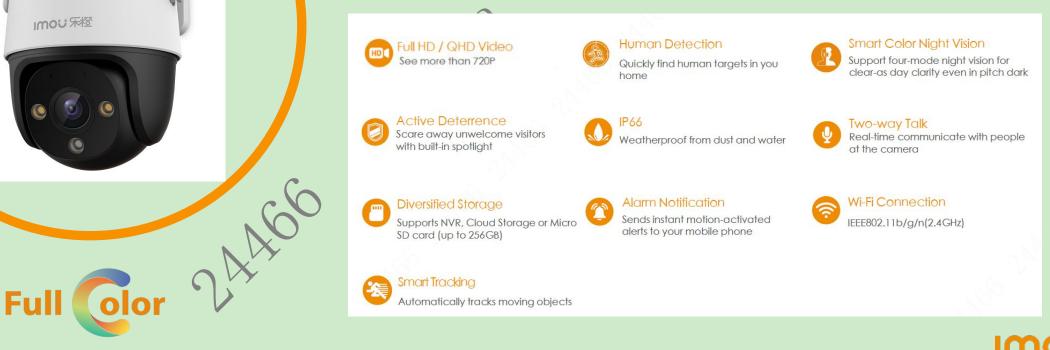

## Smart Color Night Vision

Four smart night vision modes provide clear full color or black-and-white pictures even in complete darknes

**Smart Mode** 

If you switch to the Smart Mode, you can **enjoy black and** white night vision. The spotlights automatically turn on upon detection of suspicious motion, which shows you vivid full-color image when something happens.

#### **Infrared Mode**

Advanced IR algorithms provide clear black-and-white pictures even in darkness.

166

**Off Mode** Turn off all night vision modes Infrared and spotlights all turned off

### 1080P/4MP QHD Video

High quality sensors present crystal clear videos and recordings. Cruiser SE+ support 1080P and Cruiser SE+ 4MP support 4MP

Imou

### **Human Detection**

Powerful image processing technology quickly finds human targets in images and immediately sends a notification to your smartphone, allowing you to monitor what matters without receiving annoying false alerts

### **Arm Schedule**

Supports arm schedule setting, you can choose anytime you want arm or not.

### **Detection Region**

Tap and select grid to set motion detection area. No alarm will be triggered when motion is detected in the non-motion detection area.

#### **Full-duplex Two-way Talk**

Built-in speaker and microphone allow you to interact with pets and family or dissuade unwelcome guests.

6

## Spotlight and Siren

Siren When the camera detects intrusion, with built-in spotlight and 110dB siren, Cruiser SEactively keeps unwelcome visitors away from what you care before you notice them

Spotlig

110dB Siren

Imou乐检

## **Excellent Wi-Fi Performance**

2.4GHz Wi-Fi with external antenna ensures stable video streaming even at long ranges

Imou

\*2 external Wi-Fi antenna for better Wi-Fi performance.