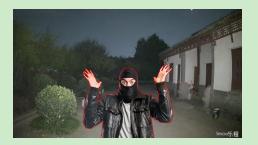

## Spotlight and Siren

Siren When the camera detects intrusion, with built-in spotlight and 110dB siren, Cruiser SEactively keeps unwelcome visitors away from what you care before you notice them

Spotlig

110dB Siren

Imou乐检