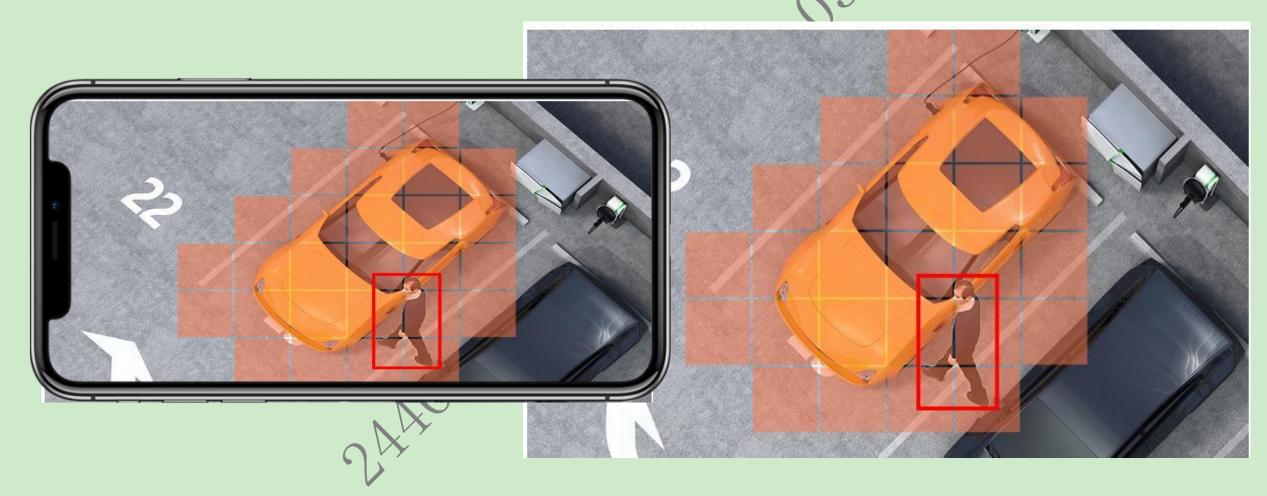

### **Detection Region**

Tap and select grid to set motion detection area. No alarm will be triggered when motion is detected in the non-motion detection area.