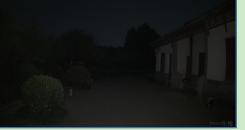

#### **Infrared Mode**

Advanced IR algorithms provide clear black-and-white pictures even in darkness.

166

**Off Mode** Turn off all night vision modes Infrared and spotlights all turned off