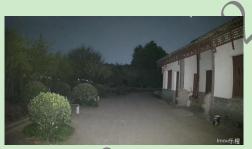

#### **Infrared Mode**

Advanced IR algorithms provide clear black-and-white pictures even in darkness.

166

**Off Mode** Turn off all night vision modes Infrared and spotlights all turned off