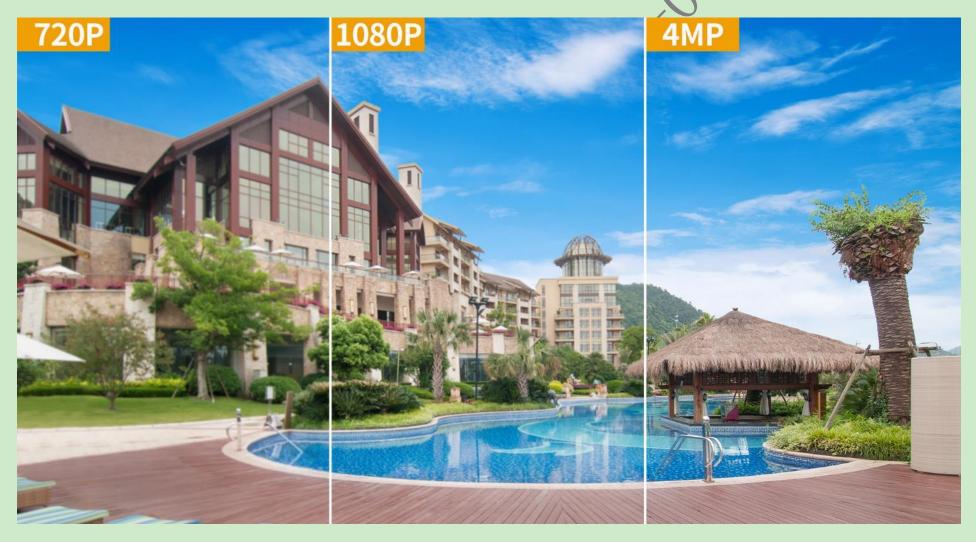

### 1080P/4MP QHD Video

High quality sensors present crystal clear videos and recordings. Cruiser SE+ support 1080P and Cruiser SE+ 4MP support 4MP

Imou