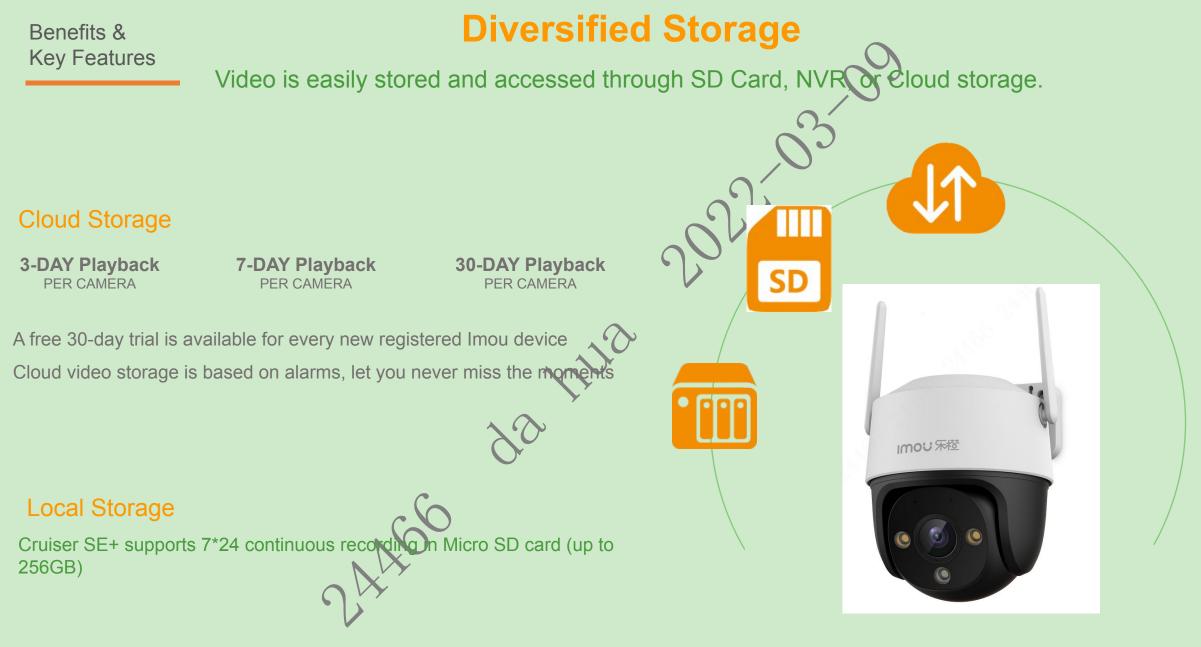

# Cruiser SE /Cruiser SE 4MP

Cruiser SE+ delivers 1080P/4MP live monitoring with a choice of 3.6 mm / 6 mm lens option, With 4MP QHD live monitoring and 0~355° pan & 0~90° tilt features, Cruiser SE+ ensures every corner of your nome completely covered. It supports four night vision modes for clear-as day darity even in pitch dark. With IP66 certified, the camera can be used outdoors under different weather conditions. With built-in spotlight and 110dB Siren , Cruiser SE actively keeps unwelcome visitors away from what you care about.