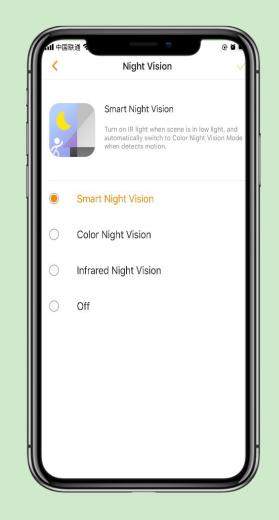

## Smart Color Night Vision

Four smart night vision modes provide clear full color or black-and-white pictures even in complete darknes

**Smart Mode** 

If you switch to the Smart Mode, you can **enjoy black and** white night vision. The spotlights automatically turn on upon detection of suspicious motion, which shows you vivid full-color image when something happens.

#### **Infrared Mode**

Advanced IR algorithms provide clear black-and-white pictures even in darkness.

166

**Off Mode** Turn off all night vision modes Infrared and spotlights all turned off