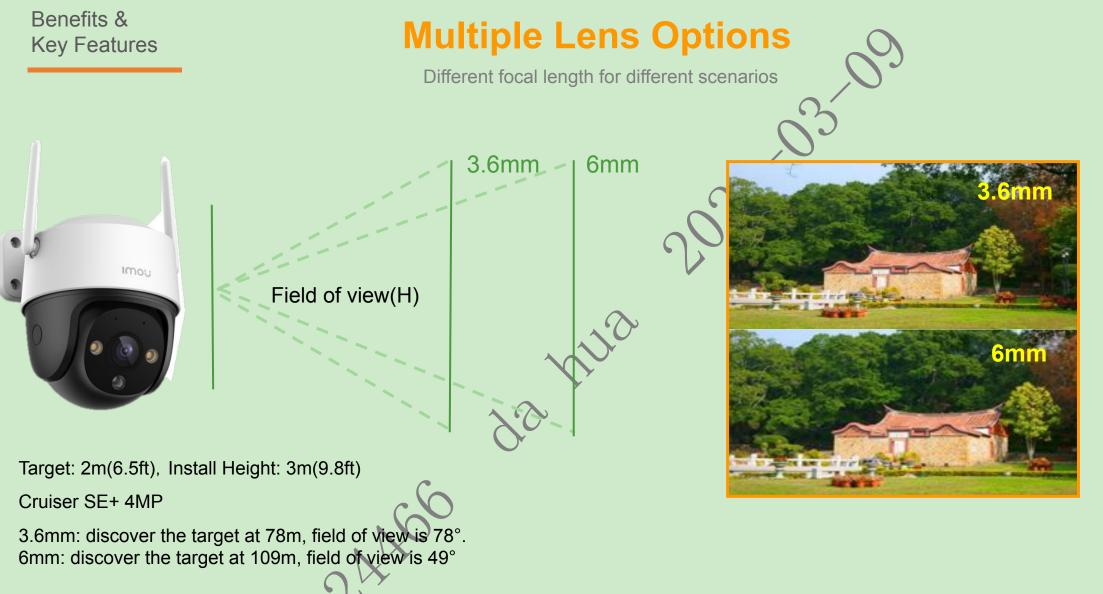

# Cruiser SE /Cruiser SE 4MP

Cruiser SE+ delivers 1080P/4MP live monitoring with a choice of 3.6 mm / 6 mm lens option, With 4MP QHD live monitoring and 0~355° pan & 0~90° tilt features, Cruiser SE+ ensures every corner of your nome completely covered. It supports four night vision modes for clear-as day darity even in pitch dark. With IP66 certified, the camera can be used outdoors under different weather conditions. With built-in spotlight and 110dB Siren , Cruiser SE actively keeps unwelcome visitors away from what you care about.

### Weatherproof

Cruiser SE+ is IP66 certified for use in extreme outdoor conditions.

IMOU乐检

٥

IMOU

Cruiser SE+

3.6mm: discover the target at 55.2m, field of view is 86°. 6mm: discover the target at 83m, field of view is 51° \* The distance is for reference only, please choose the right lens according to real scenario.